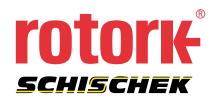

## Max-VAM

Ex-, Red-, In Types:

Max-50.75-S/Y | Max-100-S/Y | Max-150-S | Max-30-F/SF/ BF/YF/SF3 | Max-50-F/SF/BF/YF/SF3 | Max-60-F/SF/BF

- Actuator for motorisation of air, fire and smoke dampers as well as for volume flow control applications
- Operation in hazardous locations (zone 1, 2, 21, 22) and safe areas
- Compact, robust design for indoor and outdoor applications
- Measurements approx.  $288 \times 150 \times 116$  mm (w/o cable gland)
- Weight approx. 15 kg

VĀĈ

IP67

- Corrosion resistant material 1.4581 (similar AISI 316)
- Protection of enclosure IP67
- Universal power supply 24-240 V AC/DC
- Torque 30/50/60/75/100/150 Nm
- Available with and without spring return
- Control on-off, 3-pos, 0-10 volt, 4-20 mA
- Simple mounting
- 1m supply cable for connectable terminal box
- Extensive accessories