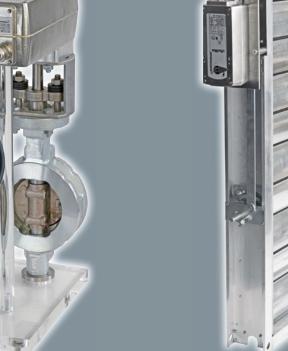

## Max-VAM

Ex-, Red-, In Types:

Max-50.75-S/Y | Max-100-S/Y | Max-150-S | Max-30-F/SF/ BF/YF/SF3 | Max-50-F/SF/BF/YF/SF3 | Max-60-F/SF/BF

- Actuator for motorisation of air, fire and smoke dampers as well as for volume flow control applications
- Operation in hazardous locations (zone 1, 2, 21, 22) and safe areas
- Compact, robust design for indoor and outdoor applications
- Measurements approx.  $288 \times 150 \times 116$  mm (w/o cable gland)
- Weight approx. 15 kg

VĀĈ

IP67

- Corrosion resistant material 1.4581 (similar AISI 316)
- Protection of enclosure IP67
- Universal power supply 24-240 V AC/DC
- Torque 30/50/60/75/100/150 Nm
- Available with and without spring return
- Control on-off, 3-pos, 0-10 volt, 4-20 mA
- Simple mounting
- 1m supply cable for connectable terminal box
- Extensive accessories